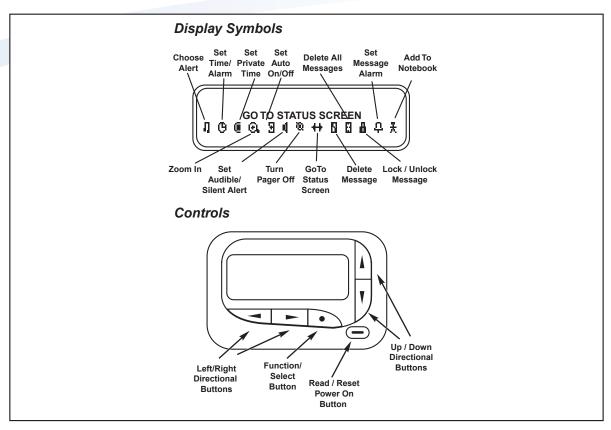

## TURNING THE ADVISOR ELITE PAGER ON

Press Your pager alerts and shows the Power On lindicator on the left of the display.

The time and date are shown at the bottom of the display.

## TURNING THE PAGER OFF

- 1 Press to display the function menu.
- 2 Press to move the cursor to the TURN PAGER OFF 🗓 symbol.

## RECEIVING AND READING MESSAGES

When a message is received your pager alerts and displays a flashing message - symbol.

- 1 Press any button to stop the alert.
- Press to display your message.

You may also press to advance your message line by line.

Your Pager automatically stores the message and the time and date it is received.